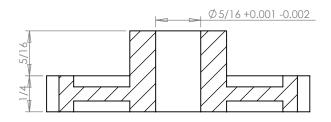

**SECTION A-A** 

## PLASTOCK ®

**Manufactured by Putnam Precision Molding** 

www.plastock.biz © 2010 Putnam Precision Molding

Part Number:

24-42

**Part Description:** 

Delrin Spur Gears 24 Pitch - 20° Pressure Angle

Dimensions are in inches Tolerances: Unless Explicitly Stated Assume <u>+</u> 0.015