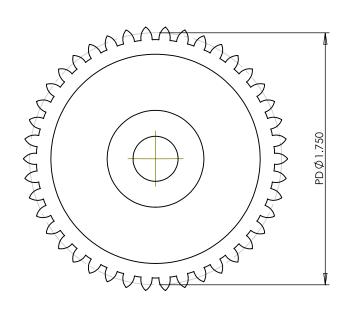

## PLASTOCK ®

**Manufactured by Putnam Precision Molding** 

www.plastock.biz © 2010 Putnam Precision Molding

Part Number:

24-42

**Part Description:** 

Delrin Spur Gears 24 Pitch - 20° Pressure Angle

Dimensions are in inches Tolerances: Unless Explicitly Stated Assume <u>+</u> 0.015