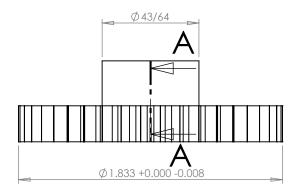

**SECTION A-A** 

## PLASTOCK ®

**Manufactured by Putnam Precision Molding** 

www.plastock.biz © 2010 Putnam Precision Molding

Part Number:

24-42

**Part Description:** 

Delrin Spur Gears 24 Pitch - 20° Pressure Angle

Dimensions are in inches Tolerances: Unless Explicitly Stated Assume <u>+</u> 0.015