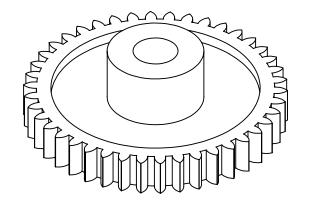

## PLASTOCK ®

**Manufactured by Putnam Precision Molding** 

www.plastock.biz © 2010 Putnam Precision Molding

Part Number:

24-42

**Part Description:** 

Delrin Spur Gears 24 Pitch - 20° Pressure Angle

Dimensions are in inches Tolerances: Unless Explicitly Stated Assume <u>+</u> 0.015